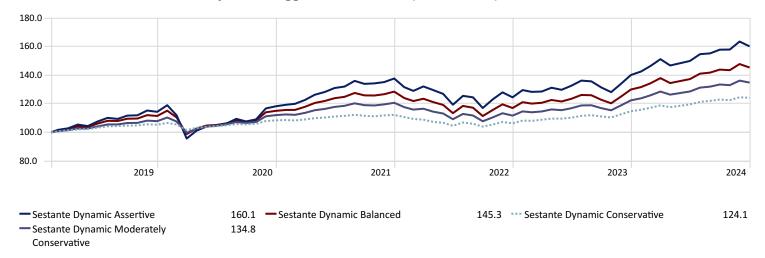

### Investment Growth Since Inception ex Aggressive Portfolio (March 2019)

### **Investment Growth Since Aggressive Portfolio Inception (September 2020)**