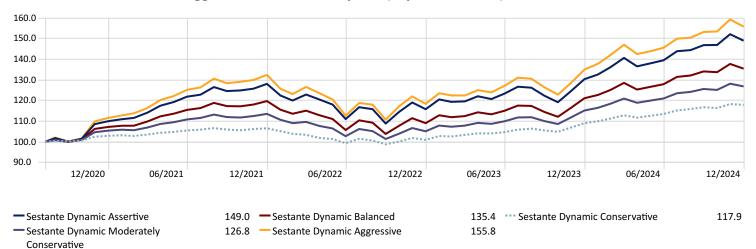

### Investment Growth Since Inception ex Aggressive portfolio (March 2019)

### **Investment Growth Since Aggressive Portfolio Inception (September 2020)**