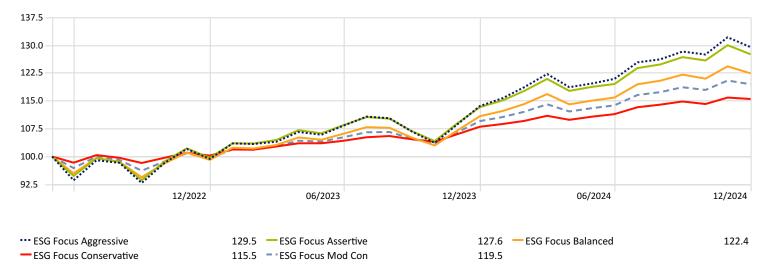

# Monthly Flash Report Sestante ESG Focus Portfolios As of 31/12/2024

### **Investment Growth Since Inception**