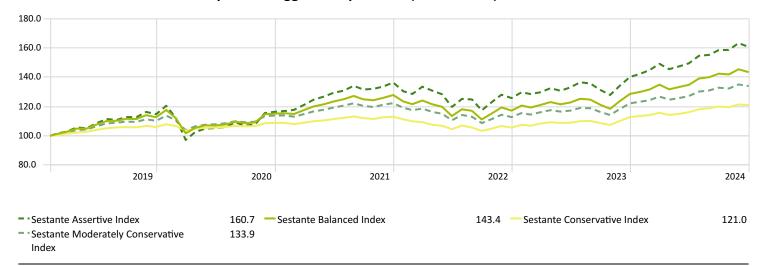

e Balanced Index                | -1.34   | 0.74     | 6.41     | 11.56  | 10.64   | 3.92    | 4.94    | 6.16  |
| RBA Cash Rate + 2.5% p.a.              | 0.59    | 1.75     | 3.53     | 7.14   | 6.87    | 5.85    | 4.59    | 4.46  |
| Sestante Assertive Index               | -1.55   | 1.40     | 7.51     | 14.68  | 13.04   | 5.62    | 6.96    | 8.18  |
| RBA Cash Rate + 3% p.a.                | 0.63    | 1.87     | 3.78     | 7.66   | 7.39    | 6.37    | 5.10    | 4.97  |
| Sestante Aggressive Index              | -1.43   | 1.68     | 7.77     | 15.86  | 14.05   | 6.17    | _       | _     |
| RBA Cash Rate +4.5%p.a.                | 0.75    | 2.25     | 4.54     | 9.23   | 8.96    | 7.92    | 6.63    | 6.50  |

### Investment Growth Since Inception ex Aggressive portfolio (March 2019)



### **Investment Growth Since Aggressive Portfolio Inception (September 2020)**



# Monthly Flash Report Sestante ESG Focus Portfolios As of 31/12/2024



### **ESG Focus Portfolios vs Target AUD% (Inception 8 June 22)**

|                           | 1 Month | 3 Months | 6 Months | 1 Year | 2 Years | 3 Years | S.I.  |
|---------------------------|---------|----------|----------|--------|---------|---------|-------|
| ESG Focus Conservative    | -0.33   | 0.58     | 3.67     | 6.93   | 7.34    | _       | 6.65  |
| RBA Cash Rate + 2% p.a.   | 0.54    | 1.62     | 3.27     | 6.62   | 6.35    | 5.33    | 6.85  |
| ESG Focus Mod Con         | -0.84   | 0.68     | 5.00     | 9.08   | 9.59    | _       | 8.75  |
| RBA Cash Rate + 2.5% p.a. | 0.59    | 1.75     | 3.53     | 7.14   | 6.87    |