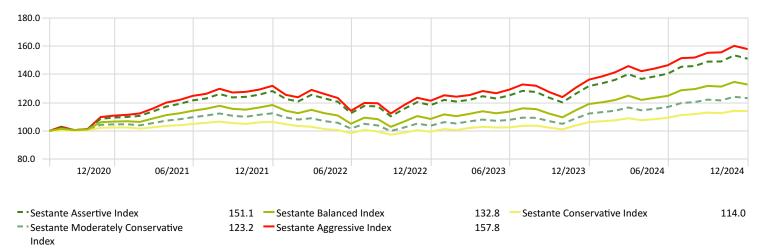

| 3.92    | 4.94    | 6.16  |
| RBA Cash Rate + 2.5% p.a.              | 0.59    | 1.75     | 3.53     | 7.14   | 6.87    | 5.85    | 4.59    | 4.46  |
| Sestante Assertive Index               | -1.55   | 1.40     | 7.51     | 14.68  | 13.04   | 5.62    | 6.96    | 8.18  |
| RBA Cash Rate + 3% p.a.                | 0.63    | 1.87     | 3.78     | 7.66   | 7.39    | 6.37    | 5.10    | 4.97  |
| Sestante Aggressive Index              | -1.43   | 1.68     | 7.77     | 15.86  | 14.05   | 6.17    | _       | _     |
| RBA Cash Rate +4.5%p.a.                | 0.75    | 2.25     | 4.54     | 9.23   | 8.96    | 7.92    | 6.63    | 6.50  |

### Investment Growth Since Inception ex Aggressive portfolio (March 2019)



### **Investment Growth Since Aggressive Portfolio Inception (September 2020)**



# Monthly Flash Report Sestante ESG Focus Portfolios As of 31/12/2024



### **ESG Focus Portfolios vs Target AUD% (Inception 8 June 22)**

|                           | 1 Month | 3 Months | 6 Months | 1 Year | 2 Years | 3 Years | S.I.  |
|---------------------------|---------|----------|----------|--------|---------|---------|-------|
| ESG Focus Conservative    | -0.33   | 0.58     | 3.67     | 6.93   | 7.34    | _       | 6.65  |
| RBA Cash Rate + 2% p.a.   | 0.54    | 1.62     | 3.27     | 6.62   | 6.35    | 5.33    | 6.85  |
| ESG Focus Mod Con         | -0.84   | 0.68     | 5.00     | 9.08   | 9.59    | _       | 8.75  |
| RBA Cash Rate + 2.5% p.a. | 0.59    | 1.75     | 3.53     | 7.14   | 6.87    | 5.85    | 7.37  |
| ESG Focus Balanced        | -1.53   | 0.27     | 5.62     | 10