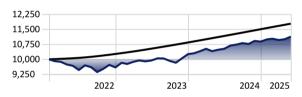

## \$10,000 invested over time - Super

■CFS MA Dynamic Conservative Super -RBA Cash Rate +1.5% p.a.