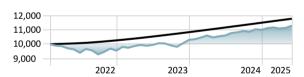

# \$10,000 invested over time - Pension

CFS MA Dynamic
Conservative Pension

RBA Cash Rate +1.5% p.a.