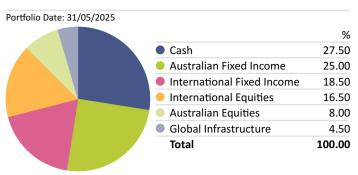

# **Current Asset Allocation - Super**

#### Portfolio Date: 31/05/2025 % Cash 27.50 Australian Fixed Income 25.00 International Fixed Income 18.50 International Equities 16.50 **Australian Equities** 8.00 Global Infrastructure 4.50 Total 100.00