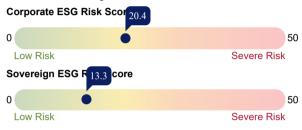

#### Sustainability Score - Super

# Corporate ESG Risk Scor 20.4 0 Low Risk Severe Risk Sovereign ESG F 13.3 core 0 Low Risk Severe Risk Severe Risk

CFS MA Dynamic Conservative Super

The Morningstar Historical Corporate Sustainability Score is a weighted average of the trailing 12 months of Morningstar Portfolio Corporate Sustainability Scores. Historical portfolio scores are not equal-weighted; rather, more-recent portfolios are weighted more heavily than older portfolios. Combining the trailing 12 months of portfolio scores adds consistency while still reflecting portfolio managers' current decisions by weighting the most recent portfolio scores more heavily.