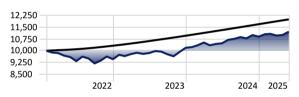

#### \$10,000 invested over time - Super

CFS MA Dynamic Moderate RBA C

■RBA Cash Rate + 2% p.a.

#### **Latest Performance\***

|                                      | 1-mth | 3-mths | 6-mths | 1-yr | Inception |
|--------------------------------------|-------|--------|--------|------|-----------|
| CFS MA Dyn Mod Super                 | 1.88  | 1.23   | 1.95   | 7.39 | 3.45      |
| CFS MA Dyn Mod Pension               | 2.12  | 1.40   | 2.21   | 8.32 | 3.89      |
| RBA Cash Rate + 2% p.a.              | 0.51  | 1.55   | 3.16   | 6.51 | 5.54      |
| Morningstar AUS Mod Tgt Alloc NR AUD | 1.29  | 1.46   | 2.41   | 8.28 | 3.21      |

#### Important information

\*Past performance is not a reliable indicator of future performance. Performance is calculated before taxes, model management and platform fees and after underlying investment management fees. For full details of fees please refer to the relevant platform offer documents. Performance is notional in nature and an individual investor's actual performance may differ to the that of the model portfolio. Investment performance is shown from 21/2/2022 and represents modelled performance only and assumes income received is reinvested.