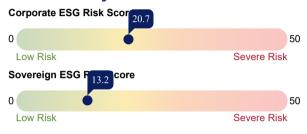

#### **Sustainability Score - Super**

CFS MA Dynamic Moderate Super

#### **Sustainability Score - Pension**

CFS MA Dynamic Moderate Super

The Morningstar Historical Corporate Sustainability Score is a weighted average of the trailing 12 months of Morningstar Portfolio Corporate Sustainability Scores. Historical portfolio scores are not equal-weighted; rather, more-recent portfolios are weighted more heavily than older portfolios. Combining the trailing 12 months of portfolio scores adds consistency while still reflecting portfolio managers' current decisions by weighting the most recent portfolio scores more heavily.