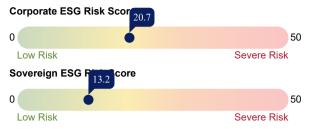

The Morningstar Historical Corporate Sustainability Score is a weighted average of the trailing 12 months of Morningstar Portfolio Corporate Sustainability Scores. Historical portfolio scores are not equal-weighted; rather, more-recent portfolios are weighted more heavily than older portfolios. Combining the trailing 12 months of portfolio scores adds consistency while still reflecting portfolio managers' current decisions by weighting the most recent portfolio scores more heavily.

ESG pillar scores are displayed as a number between 0 and 100 with most scores range between 0 and 25. It is the asset-weighted average of the company environmental, social, governance risk scores for the covered corporate holdings in a portfolio. The scores measure the degree to which a company's economic value may be at risk driven by environmental, social, and governance factors. The risk represents the unmanaged risk exposure after taking into account a company's management of such risks.