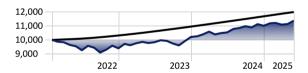

### \$10,000 invested over time - Pension

■CFS MA Dynamic Moderate Pension ■RBA Cash Rate + 2% p.a.

#### **Latest Performance\***

|                                      | 1-mth | 3-mths | 6-mths | 1-yr | Inception |
|--------------------------------------|-------|--------|--------|------|-----------|
| CFS MA Dyn Mod Super                 | 1.88  | 1.23   | 1.95   | 7.39 | 3.45      |
| CFS MA Dyn Mod Pension               | 2.12  | 1.40   | 2.21   | 8.32 | 3.89      |
| RBA Cash Rate + 2% p.a.              | 0.51  | 1.55   | 3.16   | 6.51 | 5.54      |
| Morningstar AUS Mod Tgt Alloc NR AUD | 1.29  | 1.46   | 2.41   | 8.28 | 3.21      |

#### Important information

\*Past performance is not a reliable indicator of future performance. Performance is calculated before taxes, model management and platform fees and after underlying investment management fees. For full details of fees please refer to the relevant platform offer documents. Performance is notional in nature and an individual investor's actual performance may differ to the that of the model portfolio. Investment performance is shown from 21/2/2022 and represents modelled performance only and assumes income received is reinvested.