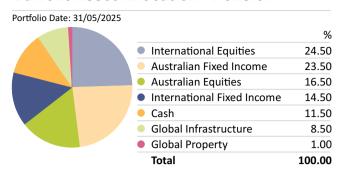

#### **Current Asset Allocation - Super**

#### Portfolio Date: 31/05/2025 % International Equities 24.50 Australian Fixed Income 23.50 Australian Equities 16.50 International Fixed Income 14.50 11.50 Global Infrastructure 8.50 **Global Property** 1.00 100.00 Total

## Where your funds are invested

| 3                                        |       |             |
|------------------------------------------|-------|-------------|
| International Equities                   | 24.50 | _           |
| CFS FC W PSup-CFS Index Global Shr-Hgd   | 8.50  | _           |
| CFS FC W PSup-T. Rowe Price Glb Equity   | 5.00  | 00          |
| CFS FC W PSup-RQI Global Value           | 4.50  |             |
| CFS FC W PSup-GQG Partners Glb Equity    | 3.50  | 40          |
| CFS FC W PSup-Royal London Con Glb Sha   | 3.00  |             |
| Australian Fixed Income                  | 23.50 | _           |
| CFS FC W PSup-Franklin Aust Abs Rtn Bond | 13.50 |             |
| CFS FC W PSup-Pendal Sust Aust Fix Int   | 5.00  | 00          |
| CFS FC W PSup-Western Asset Aust Bond    | 5.00  |             |
| Australian Equities                      | 16.50 | _           |
| CFS FC W PSup-Schroder Australian Equity | 7.50  | W W W       |
| CFS FC W PSup-Fidelity Aust Equities     | 5.50  | 00          |
| CFS FC W PSup-CFS Index Australian Share | 3.50  |             |
| nternational Fixed Income                | 14.50 | _           |
| CFS FC W PSup-PIMCO Global Bond          | 10.00 | 200 AND 200 |
| CFS FC W PSup-Macquarie Dynamic Bond     | 4.50  | 000         |
| Cash                                     | 11.50 | _           |
| CFS FC W PSup-FSI Strategic Cash         | 11.50 | _           |
| Global Infrastructure                    | 8.50  | _           |
| CFS FC Wsup-ClearBridge RARE Infra Value | 8.50  | 000         |
| Global Property                          | 1.00  | _           |
| CFS FC W PSup-CFS Index Glb Property Sec | 1.00  | 000         |
|                                          |       |             |
|                                          |       |             |